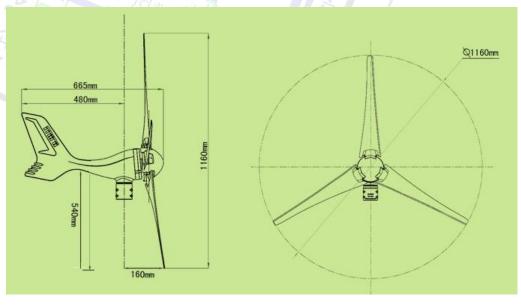

the wind turbine operation in real-time MPPT(Maximum Power Point Tracking) charge.

## 4.Innovative Noise Reduction Technology

Start and produce electricity at the 1.5m/s, noise only at 40db at 13m/s/.

### **5.Perfect Wind Wheel System**

The wind turbine wheel are made of a low temperature resistance, aging high strength compound material, can cope with a variety of complex wind conditions, charge wind energy into electrical energy efficiently and sustainably..

## 6. Unique Design Of The Rudder

Wind turbine rudders are ale to respond to the wind speed and wind direction flexibly, enhancing the efficiency of power generation.

**Caribbean Power SVG LTD** 

Rappresentative Office

**3 Quality Power** 

Isla Colon Bocas del Toro Panama







## MINI 3 WIND TURBINE STRUCTURE DIAGRAM





## **Caribbean Power SVG LTD**

Rappresentative Office

## **3 Quality Power**

Isla Colon Bocas del Toro Panama







## WG5P (ordering code)



**MINI 5 plus Small Wind Turbine** 

## **Caribbean Power SVG LTD**

Rappresentative Office

## **3 Quality Power**

Isla Colon Bocas del Toro Panama



## ....The best Quality Power from Solar Wind and Water





### Low start-up wind speed

Low wind speed series wind turbines generate more than 60% effective power than the same rotor diameter wind turbine annually.

## **High-efficient Generator**

Three-phase permanent magnet synchronous wind turbine, more than 10% of the efficiency of ultra-GB, starting resistance, only be 1/3 of the GB limit, motor insulation rating class H insulation.

## **Unique Power Management System**

Built-in a ne