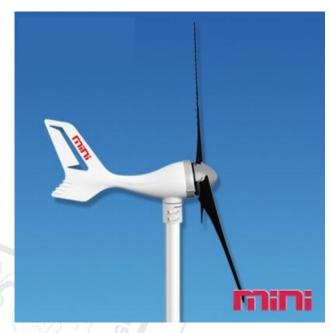

| 1.5M/S                    |
| Maximum wind speed   | 50M/S                     |                           |
| Rated Voltage        | 12V/24V                   |                           |
| Rated Capacity       | 400W                      |                           |
| Max Capacity         | 450W                      |                           |
| Condition            | -20 ~80 C°                |                           |
| Warranty Warranty    | 24 months                 |                           |
|                      |                           |                           |

Power generation per month refers to 3 5m/s avg.wind speed thoughtout the year



Rappresentative Office

**3 Quality Power** 

Isla Colon Bocas del Toro Panama







## WG3P (ordering code)









**MINI 3 Plus Small Wind Turbine** 

## **Caribbean Power SVG LTD**

Rappresentative Office

## **3 Quality Power**

Isla Colon Bocas del Toro Panama



## ....The best Quality Power from Solar Wind and Water





### 1.Low start-up wind speed

Low wind speed series wind turbines generate more than 60% effective power than the same rotor diameter wind turbine annually.

## 2. High-efficient Generator

Three-phase permanent magnet synchronous wind turbine, more than 10% of the efficiency of ultra-GB, starting resistance, only be 1/3 of the GB limit, motor insulation rating class H insulation.

## 3. Unique Power Management System

Built-in a new intelligent controller, monitoring the wind turbine operation in real-time MPPT(Maximum Power Point Tracking) charge.

## 4.Innovative Noise