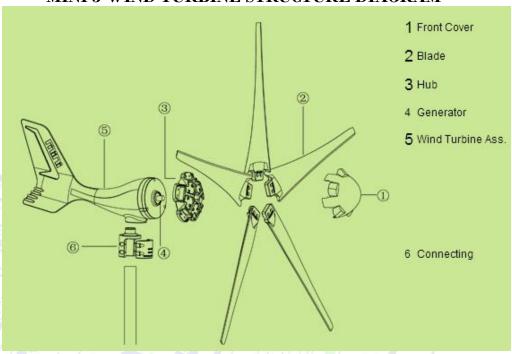

g the wind turbine operation in real-time MPPT(Maximum Power Point Tracking) charge.

## **Innovative Noise Reduction Technology**

Start and product electricity at the 1.5m/s, noise only at 40db at 13m/s/.

### **Perfect Wind Wheel System**

The wind turbine wheel are made of a low temperature resistance, aging high strength compound material, can cope with a variety of complex wind conditions, charge wind energy into electrical energy efficiently and sustainably..

## **Unique Design Of The Rudder**

Wind turbine rudders are ale to respond to the wind speed and wind direction flexibly, enhancing the efficiency of power generation.

**Caribbean Power SVG LTD** 

Rappresentative Office

**3 Quality Power** 

Isla Colon Bocas del Toro Panama







## MINI 5 WIND TURBINE STRUCTURE DIAGRAM



## MINI 5 WIND TURBINE DIMENSION



## **Caribbean Power SVG LTD**

Rappresentative Office

## **3 Quality Power**

Isla Colon Bocas del Toro Panama









## **Caribbean Power SVG LTD**

Rappresentative Office

## **3 Quality Power**

Isla Colon Bocas del Toro Panama