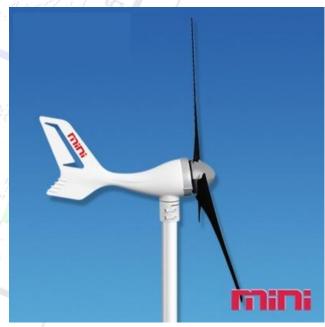

| 1.5M/S                    |
| Maximum wind speed   | 50M/S                     |                           |
| Rated Voltage        | 12V/24V                   |                           |
| Rated Capacity       | 400W                      |                           |
| Max Capacity         | 450W                      |                           |
| Condition            | -20 ~80 C°                |                           |
| Warranty Warranty    | 24 months                 |                           |
|                      |                           |                           |

Power generation per month refers to 3 5m/s avg.wind speed thoughtout the year



Rappresentative Office

**3 Quality Power** 

Isla Colon Bocas del Toro Panama







## WG3P (ordering code)









**MINI 3 Plus Small Wind Turbine** 

## **Caribbean Power SVG LTD**

Rappresentative Office

## **3 Quality Power**

Isla Colon Bocas del Toro Panama



## ....The best Quality Power from Solar Wind and Water





### 1.Low start-up wind speed

Low wind speed series wind turbines generate more than 60% effective power than the same rotor diameter wind turbine annually.

## 2. High-efficient Generator

Three-phase permanent magnet synchronous wind turbine, more than 10% of the efficiency of ultra-GB, starting resistance, only be 1/3 of the GB limit, motor insulation rating class H insulation.

## 3. Unique Power Management System

Built-in a new intelligent controller, monitoring the wind turbine operation in real-time MPPT(Maximum Power Point Tracking) charge.

## 4.Innovative Noise Redu