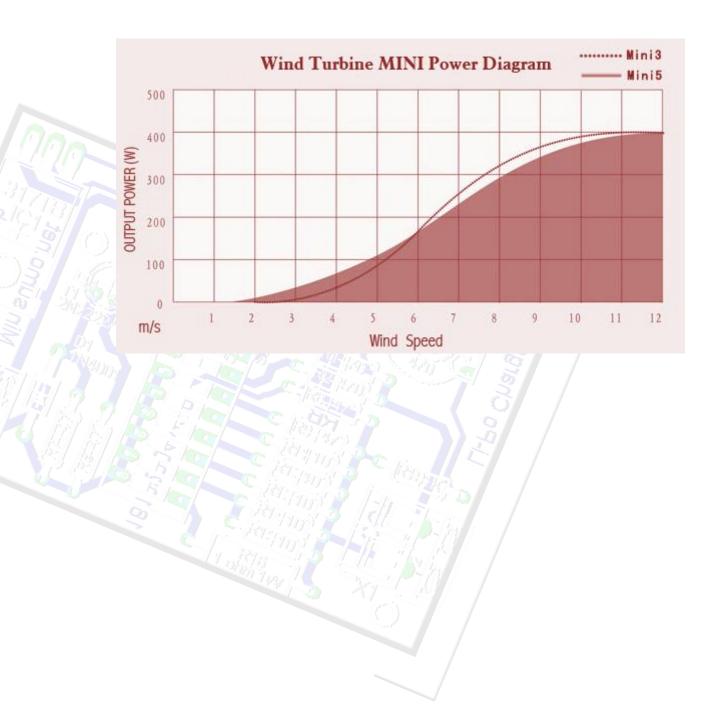

## **Technical specification**

| Model                | MINI 3 Plus               | MINI 5 Plus               |
|----------------------|---------------------------|---------------------------|
| Weight               | 8kg.                      | 9.3Kg.                    |
| Blades               | 3 PC Nylon Fiber          | 5 PC Nylon Fiber          |
| Body                 | Cast alluminium           | Cast alluminium           |
| Overspeed protection | Electronic torque control | Electronic torque control |
| Rotor diameter       | 1.16M                     | 1.21M                     |
| Start up wind speed  | 2.0M/S                    | 1.5M/S                    |
| Maximum wind speed   | 50M/S                     |                           |
| Rated Voltage        | 12V/24V                   |                           |
| Rated Capacity       | 400W                      |                           |
| Max Capacity         | 450W                      |                           |
| Condition            | -20 ~80 C°                |                           |
| Warranty Warranty    | 24 months                 |                           |
|                      |                           |                           |

Power generation per month refers to 3 5m/s avg.wind speed thoughtout the year

Rappresentative Office

**3 Quality Power** 

Isla Colon Bocas del Toro Panama