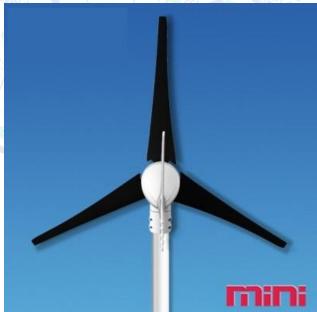

| 1.5M/S                    |
| Maximum wind speed   | 50M/S                     |                           |
| Rated Voltage        | 12V/24V                   |                           |
| Rated Capacity       | 400W                      |                           |
| Max Capacity         | 450W                      |                           |
| Condition            | -20 ~80 C°                |                           |
| Warranty Warranty    | 24 months                 |                           |
|                      |                           |                           |

Power generation per month refers to 3 5m/s avg.wind speed thoughtout the year



Rappresentative Office

**3 Quality Power** 

Isla Colon Bocas del Toro Panama







## WG3P (ordering code)









**MINI 3 Plus Small Wind Turbine** 

## **Caribbean Power SVG LTD**

Rappresentative Office

## **3 Quality Power**

Isla Colon Bocas del Toro Panama



## ....The best Quality Power from Solar Wind and Water





### 1.Low start-up wind speed

Low wind speed series wind turbines generate more than 60% effective power than the same rotor diameter wind turbine annually.

## 2. High-efficient Generator

Three-phase permanent magnet synchronous wind turbine, more than 10% of the efficiency of ultra-GB, starting resistance, only be 1/3 of the GB limit, motor insulation rating class H insulation.

## 3. Unique Power Management System

Built-in a new intelligent controller, monitoring the wind turbine operation in real-time MPPT(Maximum Power Point Tracking) charge.

## 4.Innovative Noise Re