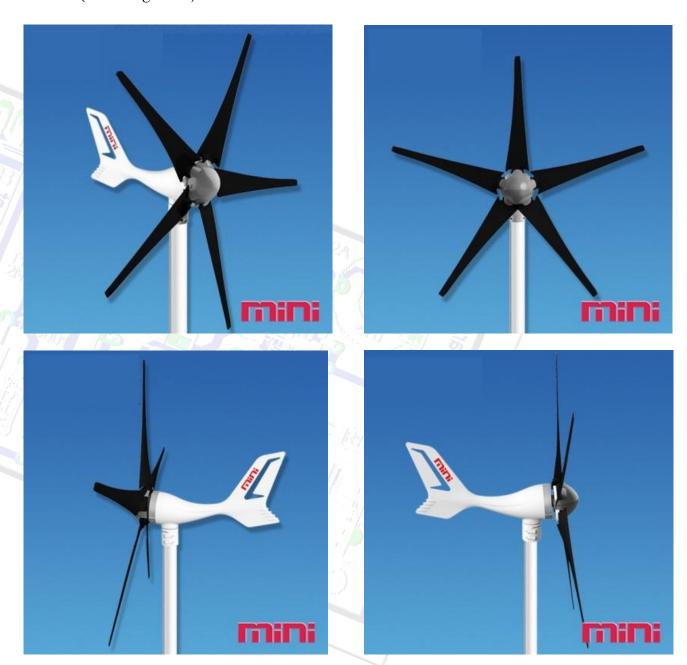

## WG3P (ordering code)

**MINI 3 Plus Small Wind Turbine** 

## WG5P (ordering code)

**MINI 5 plus Small Wind Turbine** 