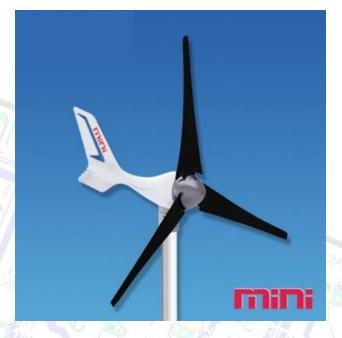

| 1.5M/S                    |
| Maximum wind speed   | 50M/S                     |                           |
| Rated Voltage        | 12V/24V                   |                           |
| Rated Capacity       | 400W                      |                           |
| Max Capacity         | 450W                      |                           |
| Condition            | -20 ~80 C°                |                           |
| Warranty Warranty    | 24 months                 |                           |
|                      |                           |                           |

Power generation per month refers to 3 5m/s avg.wind speed thoughtout the year



Rappresentative Office

**3 Quality Power** 

Isla Colon Bocas del Toro Panama







## WG3P (ordering code)









**MINI 3 Plus Small Wind Turbine** 

## **Caribbean Power SVG LTD**

Rappresentative Office

## **3 Quality Power**

Isla Colon Bocas del Toro Panama



## ....The best Quality Power from Solar Wind and Water





### 1.Low start-up wind speed

Low wind speed series wind turbines generate more than 60% effective power than the same rotor diameter wind turbine annually.

## 2. High-efficient Generator

Three-phase permanent magnet synchronous wind turbine, more than 10% of the efficiency of ultra-GB, starting resistance, only be 1/3 of the GB limit, motor insulation rating class H insulation.

## 3. Unique Power Management System

Built-in a new intelligent controller, monitoring the wind turbine operation in real-time MPPT(Maximum Power Point Tracking) charge.

## 4.Innovative Nois