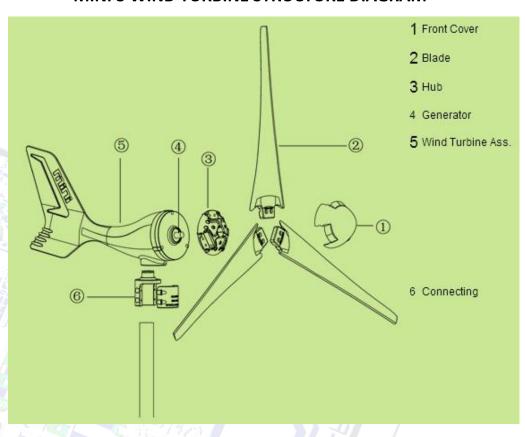

ng the wind turbine operation in real-time MPPT(Maximum Power Point Tracking) charge.

## 4.Innovative Noise Reduction Technology

Start and produce electricity at the 1.5m/s, noise only at 40db at 13m/s/.

### **5.Perfect Wind Wheel System**

The wind turbine wheel are made of a low temperature resistance, aging high strength compound material, can cope with a variety of complex wind conditions, charge wind energy into electrical energy efficiently and sustainably..

## 6. Unique Design Of The Rudder

Wind turbine rudders are ale to respond to the wind speed and wind direction flexibly, enhancing the efficiency of power generation.

**Caribbean Power SVG LTD** 

Rappresentative Office

**3 Quality Power** 

Isla Colon Bocas del Toro Panama







## MINI 3 WIND TURBINE STRUCTURE DIAGRAM





## **Caribbean Power SVG LTD**

Rappresentative Office

## **3 Quality Power**

Isla Colon Bocas del Toro Panama







## WG5P (ordering code)



**MINI 5 plus Small Wind Turbine** 

## **Caribbean Power SVG LTD**

Rappresentative Office

## **3 Quality Power**

Isla Colon Bocas del Toro Panama



## ....The best Quality Power from Solar Wind and Water





### Low start-up wind speed

Low wind speed series wind turbines generate more than 60% effective power than the same rotor diameter wind turbine annually.

## **High-efficient Generator**

Three-phase permanent magnet synchronous wind turbine, more than 10% of the efficiency of ultra-GB, starting resistance, only be 1/3 of the GB limit, motor insulation rating class H insulation.

## **Unique Power Management System**

Built-in a